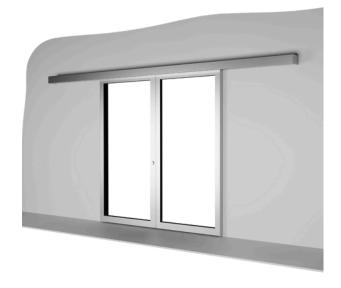

# B15 Double Leaf Glazed Profile Automatic Sliding Door MGF202

### **PROPERTIES**

Resistance to fire: B15

Door leaf frame is produced from steel tube profiles, having depth of 50mm or 55mm.

Glazed or insulated options are available.

Aluminium rail system is suitable for automatic use.