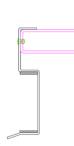

# 5. INSTALLATION OF AUTOMATICALLY OPERATED SINGLE SLIDING DOOR FRAME

1) Fix the Stop frame to the bulkhead/installation frame with D4x8 pop rivets (drawing 6).