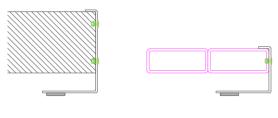

Drawing 7

3) Fix the horizontal smoke list to the top edge of the installation frame or the bulkhead top opening edge (drawing 8).

Drawing 8

4) Before you tighten the M8 fixing bolts check again the distance between door leaf and bulkhead, it must be **23mm** (drawing 9). Wall frame lists and door leaf smoke lists should not prevent the smooth movement of the door leaf.