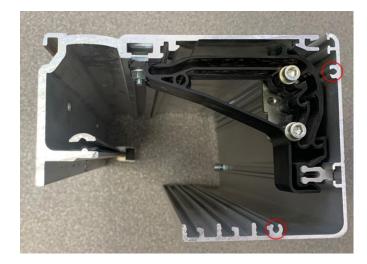

## STEEL PROFILE DOORS / METAL DOORS / MARINE DOORS

**TAMMER OÜ** Väike-Paala 4 11415 Tallinn, Estonia Reg. no. 10394201

Phone +372 614 5500 info@tammer.ee www.tammer.ee

15.09.23 versioon 1.0

4) Fix the drive system cover as shown on the photo.