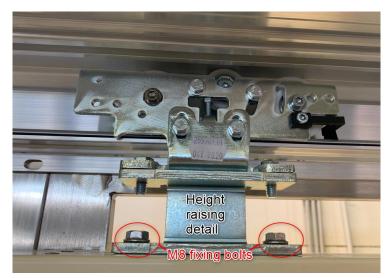

# 6. FINAL SETTINGS

1) Fix M8 bolts and adjust the door leaf height (with height adjusting bolts) to get correct distance of 13mm between door leaf and finished floor/sill (drawing 10).

Drawing 10

- 2) Check if door is complete, manually running correctly and prepared for commissioning. Settings of the drive system have to be made according to Dorma ES200 instruction.
- 3) For drive system cover use cover fixing details from the drive system set.