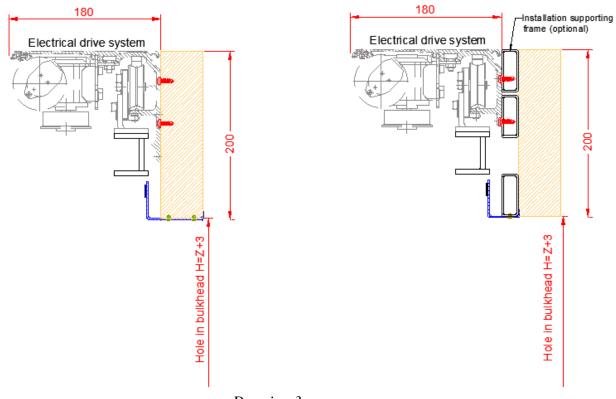

## 3. DORMA ES200 DRIVE UNIT INSTALLATION

1) Position the drive unit in line with the edge of the installation supporting frame back edge or 50mm from the wall opening edge as shown on drawing 2.

Drawing 2

The drive unit upper edge should be 200mm above the wall opening. Drive unit height= H(HIB) + 200mm measured from the finished floor/sill to upper edge of the drive system rail.

2) Fix the rail with self-drilling screws 4,8x19mm to the wall structure or installation supporting frame as shown on drawing 3.