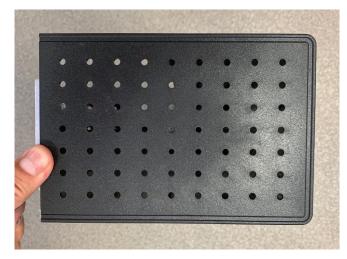

5) Place the plastic side covers on both sides of the drive system. Make sure, that the side cover fits in the holes.