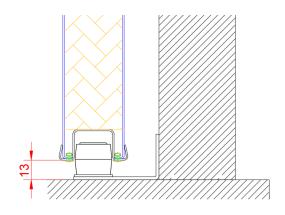

# 6. FINAL SETTINGS

1) Fix M8 bolts and adjust the door leaf height (with height adjusting bolts) to get correct distance of 13mm between door leaf and finished floor/sill (drawing 10).

Drawing 10

- 2) Check if door is complete, manually running correctly and prepared for commissioning. Settings of the drive system have to be made according to Dorma ES200 instruction.
- 3) For drive system cover use cover fixing details from the drive system set.