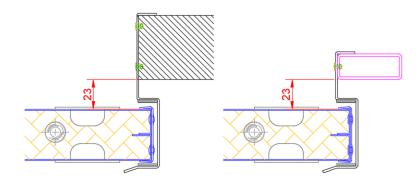

Drawing 7

3) Fix the horizontal smoke list to the top edge of the installation frame or the bulkhead top opening edge (drawing 8).

Drawing 8

4) Before you tighten the M8 fixing bolts check again the distance between door leaf and bulkhead, it must be **23mm** (drawing 9). Wall frame lists and door leaf smoke lists should not prevent the smooth movement of the door leaf.