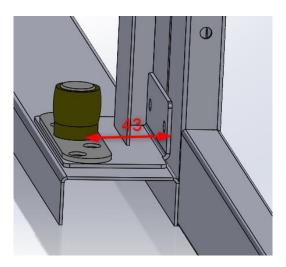

# 6. FINAL SETTINGS

1) Fix M8 bolts and adjust the door leaf height (with height adjusting bolts) to get correct distance of 13mm between door leaf and finished floor/sill (drawing 10).

Drawing 10

- 2) Check if door is complete, manually running correctly and prepared for commissioning. Settings of the drive system have to be made according to Dorma ES200 instruction.
- 3) For drive system cover use cover fixing details from the drive system set.