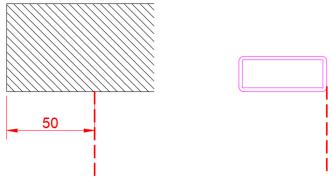

## 3. DORMA ES200 DRIVE UNIT INSTALLATION

1) Position the drive unit in line with the edge of the installation supporting frame back edge or 50mm from the wall opening edge as shown on drawing 2.

Drawing 2