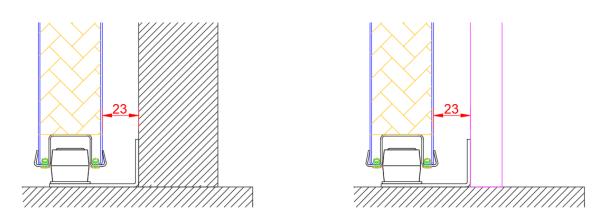

## STEEL PROFILE DOORS / METAL DOORS / MARINE DOORS

**TAMMER OÜ** Väike-Paala 4 11415 Tallinn, Estonia Reg. no. 10394201

Phone +372 614 5500 info@tammer.ee www.tammer.ee

3) Check if the distance between door leaf and wall/installation supporting frame is **23mm**. See drawing 5.

Drawing 7

3) Fix the horizontal smoke list to the top edge of the installation frame or the bulkhead top opening edge (drawing 8).

Drawing 8

4) Before you tighten the M8 fixing bolts check again the distance between door leaf and bulkhead, it must be **23mm** (drawing 9). Wall frame lists and door leaf smoke lists should not prevent the smooth movement of the door leaf.