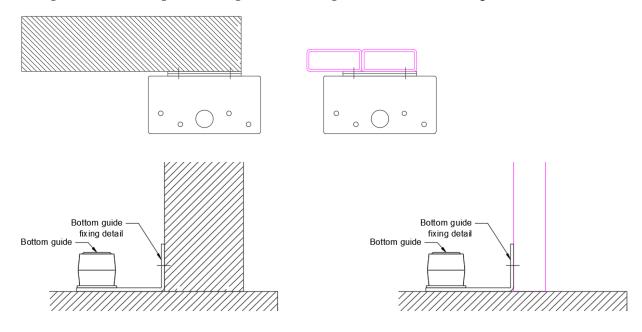

## 4. DOOR LEAF INSTALLATION

1) Place the door leaf on the bottom guide. Bottom guide is already fixed to the installation supporting frame. If the bottom guide came separately, fix it to the wall/bulkhead using self-drilling screws or welding. Positioning on the bottom guide is shown or drawing 4.

Drawing 4

2) Install door leaf with 4pcs of M8 fixing bolts through 2 carriage hang wheels. NB! Leave the bolts loose for door leaf adjustment!