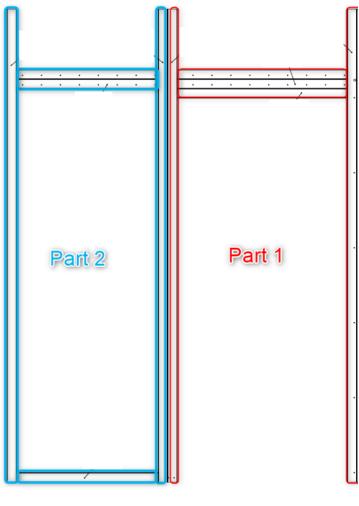

## 2.1 Installation of the supporting frame

1) Connect the parts 1 and 2 of the frame together using M6x60mm stainless steel bolts.

Drawing 1

2) Place the supporting frame in place and weld it to the wall.