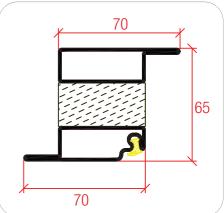

#### **PROPERTIES**

Resistance to fire: A60 (68 minutes tested)

Steel profile door has rigid welded construction with large glass area. Door is designed from steel tube profiles with calcium silicate insulation with depth of 65-70mm.