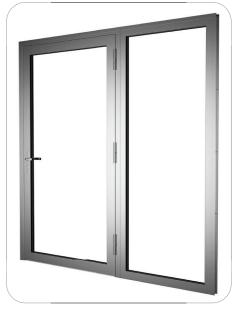

# A60 Single Leaf with Fix Part Glazed Profile Door

#### **PROPERTIES**

Resistance to fire: A60 (68 minutes tested)

Steel profile door has rigid welded construction with large glass area. Door is designed from steel tube profiles with calcium silicate insulation with depth of 65-70mm.

## **DIMENSIONS**

Max dimensions for a door clear opening: 915 x 2110 mm (width x height) Max dimensions for a fixed side part: 995 x 2110 mm (width x height) The dimensions of a fixed side part cannot be increased.