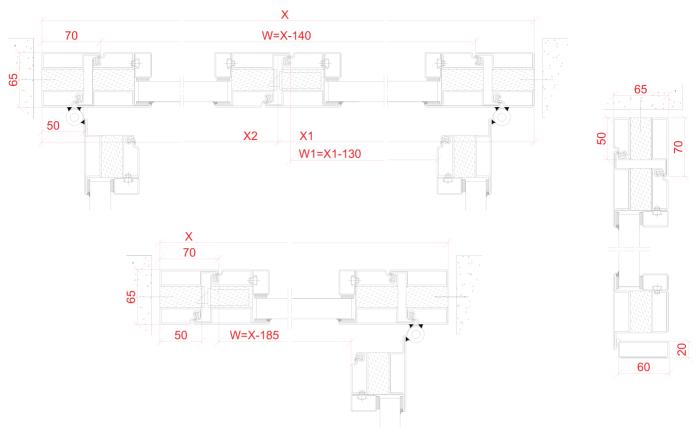

esistance                           | up to EXR5 (EN13123-2)                             |
| Bullet resistance                          | up to FB6 (EN 1522)                                |
| Resistance to repeated opening and closing | class 6 (EN 12400),                                |
|                                            | C5 (EN 13501-2)                                    |

The exact value of the characteristics above depends on the parameters of the door being projected.

#### **FINISHING**

Door set can be powder or wet painted in different RAL colors or have stainless steel brushed or polished finish.

#### **EXTRAS**

The door can be fitted with different mechanical locks and door closer systems.

For more information please contact sales@tammer.ee

### **FRAME TYPES**



## **ADJUFIX**