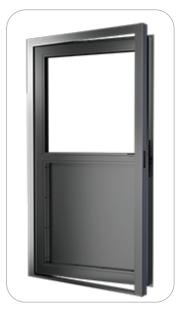

# **Fireproof Steel Profile Door SP700**

#### **AREAS OF USE**

Fire and smoke resistant steel profile doors are used as doors between fire compartments in industrial, residential and office buildings, where fire doors must meet the required class.

#### **FINISHING**

Door set can be powder or wet painted in different RAL colors or have stainless steel brushed or polished finish.