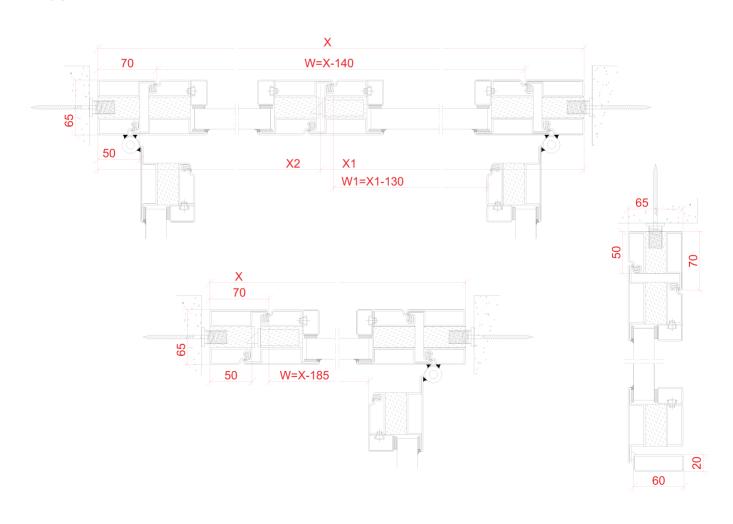

| up to EXR5 (EN13123-2)                             |
| Bullet resistance                          | up to FB6 (EN 1522)                                |
| Resistance to repeated opening and closing | class 6 (EN 12400),                                |
|                                            | C5 (EN 13501-2)                                    |

The exact value of the characteristics above depends on the parameters of the door being projected.

#### **FINISHING**

Door set can be powder or wet painted in different RAL colors or have stainless steel brushed or polished finish.

#### **EXTRAS**

The door can be fitted with different mechanical locks and door closer systems.

For more information please contact sales@tammer.ee

### **FRAME TYPES**



## **ADJUFIX**